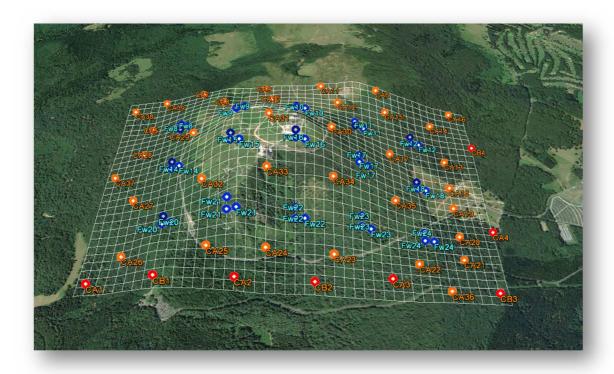

## DESIGN YOUR SURVEY ON A GRID

VISUALIZE
ELECTRODE
LOCATION ON
GOOGLE EARTH

VISUALIZE REPORT POINTS LOCATION

COMPUTE DEPTH OF INVESTIGATION AND CHECK IF THE TARGET IS REACHED

GENERATE
DATASHEET WITH
ELECTRODE
COORDINATE FOR AN
QUICK AND
ACCURATE SETUP

## **IRIS INSTRUMENTS**

1 Avenue Buffon 45100 Orléans, France Phone: +33 238-638-100

www.iris-instruments.com

Visualize electrode coordinates on Google Earth© and check that each position is accessible

Visualize report points, depths of investigation and geometric factors of your survey