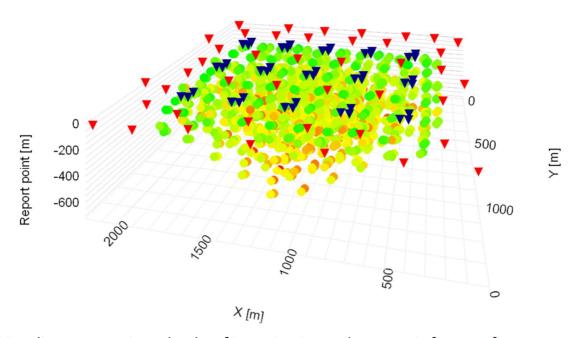

## DESIGN YOUR SURVEY ON A GRID

VISUALIZE
ELECTRODE
LOCATION ON
GOOGLE EARTH

VISUALIZE REPORT POINTS LOCATION

COMPUTE DEPTH OF INVESTIGATION AND CHECK IF THE TARGET IS REACHED

GENERATE
DATASHEET WITH
ELECTRODE
COORDINATE FOR AN
QUICK AND
ACCURATE SETUP

## **IRIS INSTRUMENTS**

1 Avenue Buffon 45100 Orléans, France Phone: +33 238-638-100

www.iris-instruments.com

Visualize electrode coordinates on Google Earth© and check that each position is accessible

Visualize report points, depths of investigation and geometric factors of your survey