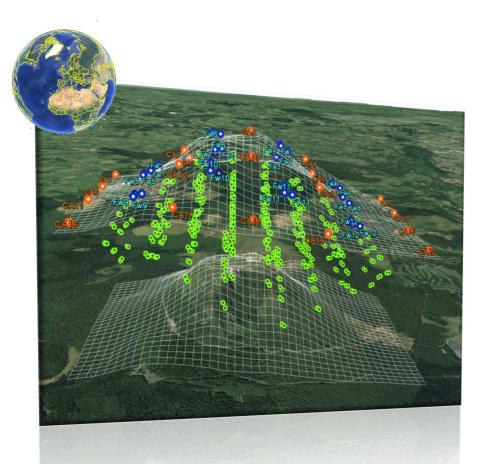

## DESIGN YOUR SURVEY ON A GRID

VISUALIZE
ELECTRODE
LOCATION ON
GOOGLE EARTH

VISUALIZE REPORT POINTS LOCATION

COMPUTE DEPTH OF INVESTIGATION AND CHECK IF THE TARGET IS REACHED

GENERATE
DATASHEET WITH
ELECTRODE
COORDINATE FOR AN
QUICK AND
ACCURATE SETUP

## **IRIS INSTRUMENTS**

1 Avenue Buffon 45100 Orléans, France Phone: +33 238-638-100

www.iris-instruments.com

Visualize electrode coordinates on Google Earth© and check that each position is accessible

Visualize report points, depths of investigation and geometric factors of your survey